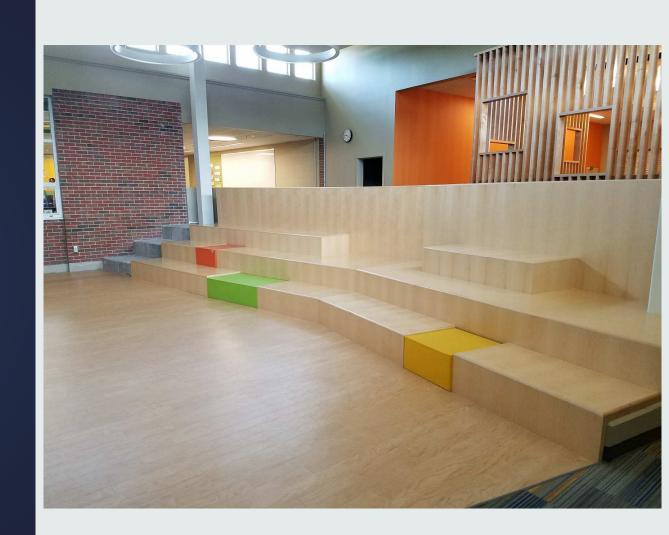

Complete**

- Cordley
- Hillcrest
- Langston Hughes
- New York
- Quail Run
- Sunset Hill
- Woodlawn

- Liberty Memorial Central MS
- South MS
- Southwest MS
- West MS
- Free State HS
- Lawrence College and Career Center

#### Bond Projects Through Substantial Completion

- Broken Arrow
- Deerfield
- Kennedy
- Prairie Park
- Schwegler
- Lawrence HS

#### **Active Bond Projects**

- Sunflower January 2017
- Pinckney Summer 2017



Commons/Learning Pockets



Commons/Gym



#### Broken Arrow Gym



Accessible Ramp



Accessible Restrooms



Secured Entry



#### Deerfield Office



Media/Library



Media/Library



Media/Library



Maker Space



Classroom





Early Childhood Classroom



Early Childhood Learning Pocket



Large Group Collaborative Space



Large Group Collaborative Space



#### Kennedy Learning Pocket



#### Kennedy Learning Pocket





#### Prairie Park Office



Learning Pocket



Restroom Renovation



Restroom Renovation



## Schwegler



# Secured Entry



## Schwegler Office



# Schwegler

Learning Pocket



#### Schwegler Outdoor Courtyard



## Lawrence High



#### Lawrence High Black Box Theater



#### Lawrence High Front Entry



#### Lawrence High Secured Entry



#### Lawrence High Cafeteria Addition



#### Strengths

- Pre-packing/moving meetings with building staff
- Building Admin/Teacher/staff preparation for moving crews
- Internal classified staff willingness to take on additional responsibilities
- Architect and Contractor relationship with principal(s)
- Owner/Architect/Contractor meetings (twice/month)
- Communication and collabo