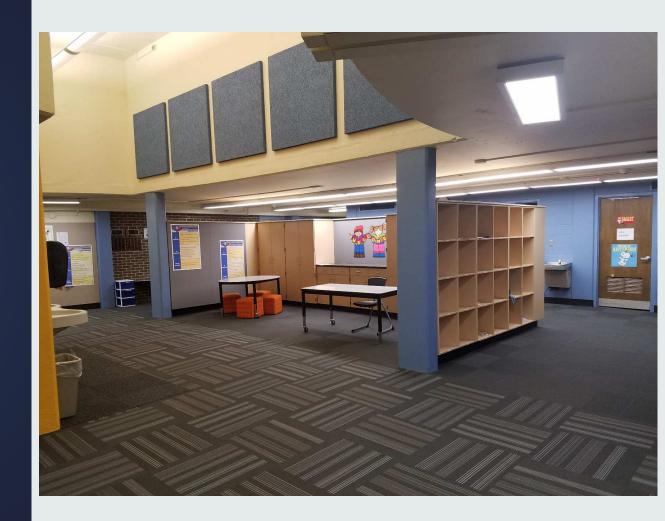

#### Bond Construction 2013-2017

Lawrence Public Schools USD 497

#### **Bond Projects Complete**

- Cordley
- Hillcrest
- Langston Hughes
- New York
- Quail Run
- Sunset Hill
- Woodlawn

- Liberty Memorial Central MS
- South MS
- Southwest MS
- West MS
- Free State HS
- Lawrence College and Career Center

#### Bond Projects Through Substantial Completion

- Broken Arrow
- Deerfield
- Kennedy
- Prairie Park
- Schwegler
- Lawrence HS

#### **Active Bond Projects**

- Sunflower January 2017
- Pinckney Summer 2017



Commons/Learning Pockets



Commons/Gym



#### Broken Arrow Gym



Accessible Ramp



Accessible Restrooms



Secured Entry



#### Deerfield Office



Media/Library



Media/Library



Media/Library



Maker Space



Classroom





Early Childhood Classroom



Early Childhood Learning Pocket



Large Group Collaborative Space



Large Group Collaborative Space



#### Kennedy Learning Pocket



#### Kennedy Learning Pocket





#### Prairie Park Office



Learning Pocket



Restroom Renovation



Restroom Renovation



## Schwegler



# Secured Entry



## Schwegler Office



# Schwegler

Learning Pocket



#### Schwegler Outdoor Courtyard



## Lawrence High



#### Lawrence High Black Box Theater



#### Lawrence High Front Entry



#### Lawrence High Secured Entry



#### Lawrence High Cafeteria Addition



##