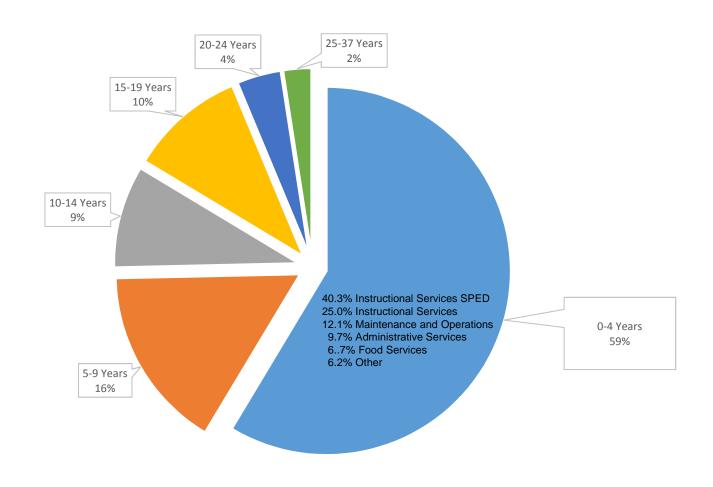

## Classified Employee Longevity

#### Market Study Findings

- EMS did a Benchmark market study on the starting salary of 40 jobs representing 554 of the 860 employees
- Benchmark is on the starting salary of the job
- Longevity is not a factor considered in the benchmark market study